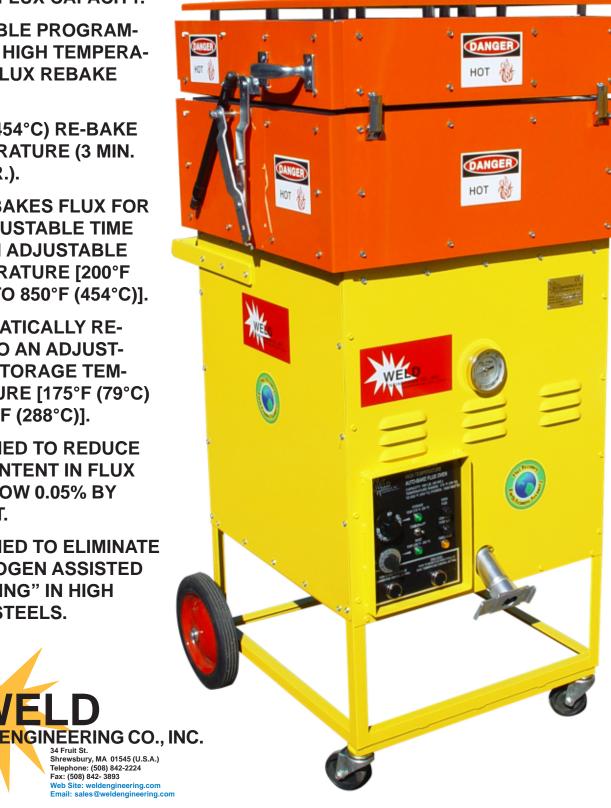

## NEW PRODUCT! HTP-100-85

## **850°F SUPER OVEN**

- 100LB. FLUX CAPACITY.
- PORTABLE PROGRAM-**MABLE HIGH TEMPERA-TURE FLUX REBAKE** OVEN.
- 850°F (454°C) RE-BAKE **TEMPERATURE (3 MIN.** TO 5 HR.).
- OVEN BAKES FLUX FOR AN ADJUSTABLE TIME FOR AN ADJUSTABLE **TEMPERATURE [200°F** (93°C) TO 850°F (454°C)].
- AUTOMATICALLY RE-**SETS TO AN ADJUST-**ABLE STORAGE TEM-**PERATURE [175°F (79°C)** TO 550°F (288°C)].
- DESIGNED TO REDUCE H<sub>3</sub>O CONTENT IN FLUX **TO BELOW 0.05% BY** WEIGHT.
- DESIGNED TO ELIMINATE "HYDROGEN ASSISTED CRACKING" IN HIGH YIELD STEELS.