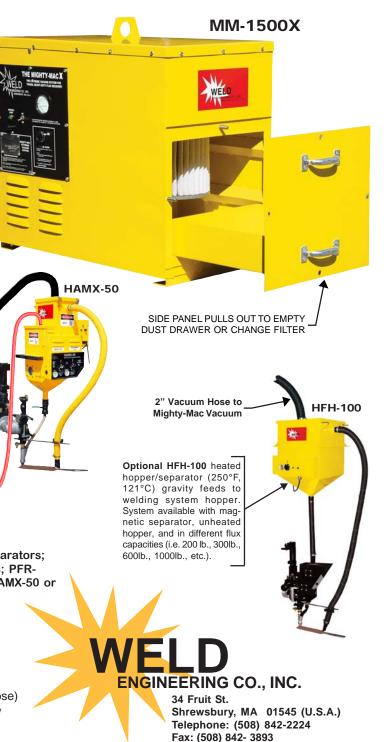

## **MIGHTY-MAC-1500X FEATURES:**

- Compact size for ease of mounting when size and weight are important.
- More powerful and efficient than competing vacuums.
- Dusty filter automatically cleaned by high energy shock waves of air. Requires no operator input.
- Removes particles as small as one micron in size, making the air you breathe much cleaner.
- Dust is collected in large dust drawer or dust drum (when MM-1500X/P is ordered) for easy dust removal .
- Motor has a very long bearing life and no V-belts to replace; thus, making it very low maintenance.
- High abrasion wear points are easily replaceable.
- Powerful 1.5 HP TEFC 3 phase or 1 phase motor.
- Oil-free filter eliminates messy oil changes.
- Filter is easily replaced when necessary.
- Large gauge shows if system is running at peak performance and accurately determines when filter is clogged.

**MM-1500X** 

• Quiet operation.

MM-1500X vacuum attached to HAMX-50 automatic mixing hopper/separator that is being pressure fed flux by heated HPT-100 (250°F, 121°C) flux feed tank.

## COMPONENTS SOLD SEPARATELY:

The Mighty-Mac-1500X can be used with MS-1 or MS-1-E/P separators; FH-100, HFH-100, FH-100-E/P, or HFH-100-E/P hopper/separators; PFR-3000 or HPFR-3000 pressure feed and recovery systems; and HAMX-50 or HPFR-HAMX-3000 heated automatic mixing systems.