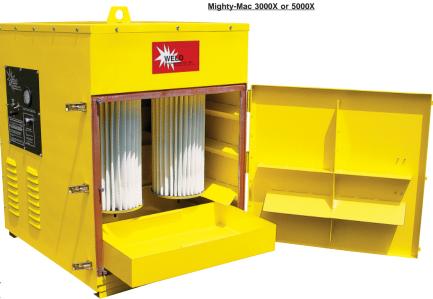

The new **Mighty-Mac-3000X** and **Mighty-Mac-5000X** heavy duty flux recovery vacuum and dust collector offers **great new features**: • **EXtremely** rugged and durable. • **EXtremely** easy to maintain because large door to filters open with the flick of latches, and all internal covers are easily removed. • **EXtremely** safe; micron filters remove particles below one (1) micron, making the air you breath much cleaner. • The **Mighty-MacX** System also provides **auto sensing** dust cleaning logic. The filters are always **automatically** pulse cleaned as they become dirty (with no operator input)!

## **MIGHTY-MAC SPECIFICATIONS:**

- Weight:
  - **MM-3000X (4 HP):** 325 lbs (147.4 Kg) **MM-5000X (5.5 HP):** 331 lbs (150.1 Kg)
- Dimensions (Both MM-3000X and MM-5000X): 34" (86.4 cm) H x 31" (78.7 cm) W x 25" (63.5 cm) D
- Electrical input: Available for 200-230, 460, 575 Vac;
   3PH; 60 Hz or 220, 380-415 Vac; 3PH; 50 Hz
- Compressed air (for filter cleaning only): < 1 cfm @ 70-100 psi (use min. 1/4" I.D. hose ).
- NOTE: Hose, valves, flux separators and other flux storage and feed accessories must be ordered separately. Please request "TB-MM-708", Systems Manual for complete system configuration information. ( Please contact factory for ordering assistance.)