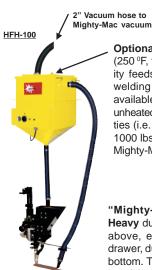

Optional HFH-100 heated hopper (250 °F, 121 °C) automatically gravity feeds recovered flux to lower welding system hopper. System available with magnetic separator, unheated and in different flux capacities (i.e. 200 lbs, 300 lbs, 600 lbs, 1000 lbs etc.). Must be used with Mighty-Mac vacuum.

"Mighty-Mac 3000X/P or 5000X/P" Heavy duty vacuum unit only. Same as above, except that instead of a dust drawer, dust filter chamber has a hopper bottom. This enables continuous dumping of dust to a much larger dust container (i.e. optional FD-55 dust drum).