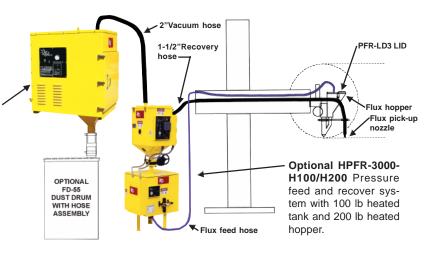

Optional HFH-100 heated hopper (250 °F, 121 °C) automatically gravity feeds recovered flux to lower welding system hopper. System available with magnetic separator, unheated and in different flux capacities (i.e. 200 lbs, 300 lbs, 600 lbs, 1000 lbs etc.). Must be used with Mighty-Mac vacuum.