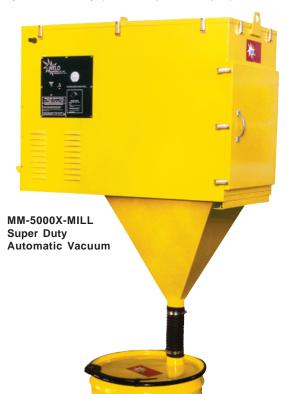

## MIGHTY-MAC-5000X-MILL SUPER HEAVY DUTY FLUX RECOVERY VACUUM

TO SEE ALL OUR PRODUCTS, VISIT US AT OUR WEB SITE: WELDENGINEERING.COM

Typical applications are Pipe Mills or any super duty flux recovery where automatic recovery and cleaning of large amounts of flux and low maintenance is important.

The new **Mighty-Mac-5000X-MILL Super** heavy duty flux recovery vacuum and dust collector offers **great new features**: • **EXtremely** rugged and durable. • **EXtremely** easy to maintain because large door to filters open with the flick of latches, and all internal covers are easily removed. • **EXtremely** safe; micron filters remove particles below one (1) micron, making the air you breath much cleaner. • **The Mighty-MacX** System also provides **auto sensing** dust cleaning logic. The filters are always **automatically** pulse cleaned

## **MIGHTY-MAC SPECIFICATIONS:**

- Weight
- MM-5000X-MILL (5.5 HP): 540 lbs (245 Kg)
- **Dimensions**: 60" (152 cm) H x 45-1/8" (115 cm) W x 27-3/4" (70 cm) D
- Electrical input: Available for 200-230, 460, 575 Vac; 3PH; 60 Hz or 220, 380-415 Vac; 3PH; 50 Hz
- Compressed air (for filter cleaning only):
   < 1 cfm @ 70-100 psi (use min. 1/4" I.D. hose).</li>
- NOTE: Hose, valves, flux separators and other flux storage and feed accessories must be ordered separately.