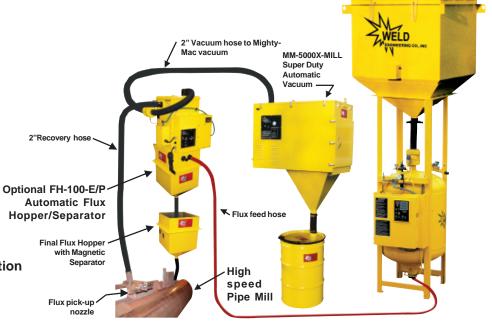

Please request "TB-MM-708" Systems Manual for complete system configuration information. (Please contact factory for ordering assistance.)

Optional 4000 LB Flux Storage Hopper with 1200 LB Tank auto flux feed system (keeps FH-100-E/P Flux Hopper/ Separator constantly full).

## **FOR OTHER OPTIONAL ACCESSORIES:**

Please request "TB-MM-708" Systems Manual for complete system configurations. (Please contact the factory for ordering and engineering assistance.)